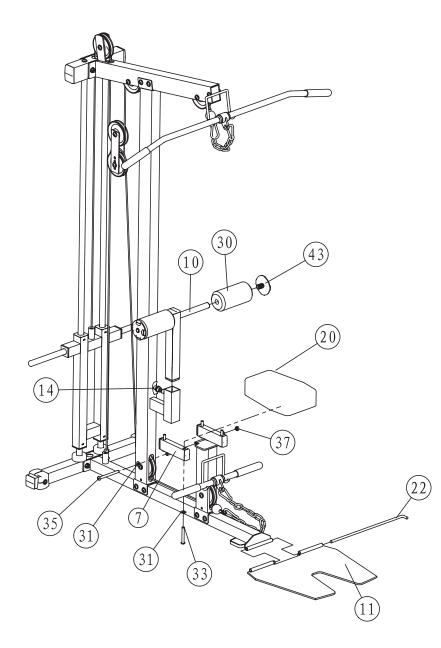

## **STEP 5**

Complete Seat Pad (20) assembly using:

| 2 x (7) Seat Pad Tube | 1 x (35) Bolt |
|-----------------------|---------------|
| 5 x (31) Washer       | 4 x (33) Bolt |

Slide L Pin (22) through holes in Foot Plate (11) and Main Base (1).